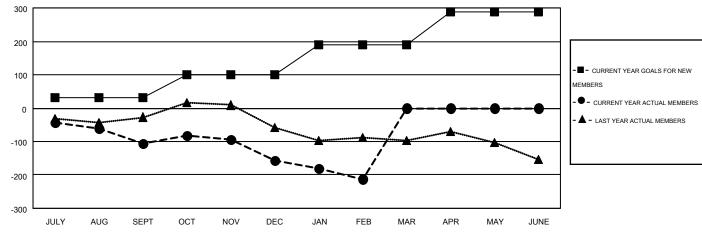

| Members               |                    |                                        |                    |                  |  |  |  |  |  |
|-----------------------|--------------------|----------------------------------------|--------------------|------------------|--|--|--|--|--|
| RESULTS FOR 2015-2016 |                    |                                        |                    |                  |  |  |  |  |  |
| QUARTER               | NEW MEMBER<br>GOAL | CHARTER AND<br>NEW<br>MEMBERS<br>ADDED | DROPPED<br>MEMBERS | NET<br>GAIN/LOSS |  |  |  |  |  |
| JULY/AUG/SEPT         | 32                 | 114                                    | 219                | -105             |  |  |  |  |  |
| OCT/NOV/DEC           | 68                 | 108                                    | 159                | -51              |  |  |  |  |  |
| JAN/FEB/MAR           | 90                 | 66                                     | 122                | -56              |  |  |  |  |  |
| APR/MAY/JUNE          | 99                 | 0                                      | 0                  | 0                |  |  |  |  |  |

## GOALS AND ACTUAL MEMBERS CUMULATIVE

| DROPPED CLUBS: 4  DROPPED MEMBERS |                 | 93 CLUBS OF 182 ADDED 1 OR MORE<br>NEW MEMBERS | GENDER DISTRIBUTION           MALE         3,335 (68.41%)           FEMALE         1,540 (31.59%) |              |
|-----------------------------------|-----------------|------------------------------------------------|---------------------------------------------------------------------------------------------------|--------------|
| DECEASED CLUB CANCELLED OTHER     | 39<br>11<br>448 | CLICK HERE FOR HEALTH ASSESSMENT DATA          | FAMILY UNIT MEMBERS HEAD OF HOUSEHOLD                                                             | 1,035<br>506 |
| TOTAL                             | 498             |                                                | NON-HEAD OF HOUSEHOLD                                                                             | 529          |