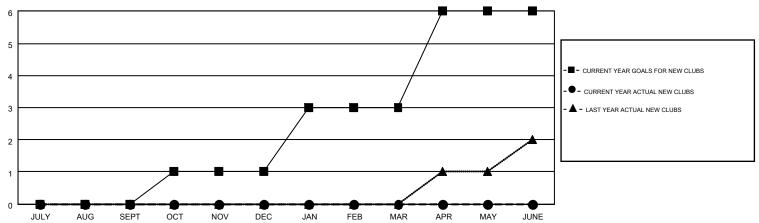

## MONTHLY MEMBERSHIP PROGRESS REPORT

Multiple District 43

Results as of: 2/29/2016

**LOCATION: KENTUCKY** 

GMT CA 1

THOMAS MATNEY

| Clubs                       |                  |           |                  |                  |  |  |  |  |
|-----------------------------|------------------|-----------|------------------|------------------|--|--|--|--|
| RESULTS FOR 2015-2016       |                  |           |                  |                  |  |  |  |  |
| QUARTER                     | NEW CLUB<br>GOAL | NEW CLUBS | DROPPED<br>CLUBS | NET<br>GAIN/LOSS |  |  |  |  |
| JULY/AUG/SEPT               | 0                | 0         | 1                | -1               |  |  |  |  |
| OCT/NOV/DEC                 | 1                | 0         | 2                | -2               |  |  |  |  |
| JAN/FEB/MAR<br>APR/MAY/JUNE | 2                | 0         | 1<br>0           | -1<br>0          |  |  |  |  |

## GOALS AND ACTUAL NEW CLUBS CUMULATIVE